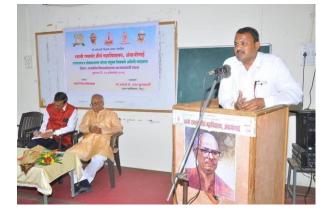

### Guest Lecture on "The Need and Importance of the Study of Political Thinkers." 3<sup>rd</sup> October 2019

"स्वामी रामानंद तीथे महाविद्यालय, आंबाजोगाई" आयोजित #स्वामी #रामानंद #तीर्थ व महात्मा गांधी यांच्या सार्ध शती निमित्त आयोजित कार्यक्रमा म...

Principal and Head of the Department of Political Science Nutan Mahavidyalaya, Selu Dist Parbhani Dr. Sharad Kulkarni delivered his lecture on "The need and importance of the study of Political Thinkers." Respected chairman Dr. Suresh Khursale welcome the dignitaries and Chief Guest at the beginning of the Programme.