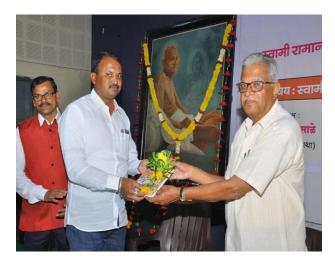

Principal and Head of the Department of Political Science Nutan Mahavidyalaya, Selu Dist Parbhani Dr. Sharad Kulkarni delivered his lecture on "The need and importance of the study of Political Thinkers." Respected chairman Dr. Suresh Khursale welcome the dignitaries and Chief Guest at the beginning of the Programme.