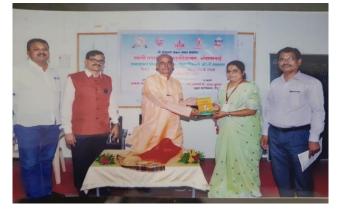

Principal and Head of the Department of Political Science Nutan Mahavidyalaya, Selu Dist Parbhani Dr. Sharad Kulkarni delivered his lecture on "The need and importance of the study of Political Thinkers." Respected chairman Dr. Suresh Khursale welcome the dignitaries and Chief Guest at the beginning of the Programme.