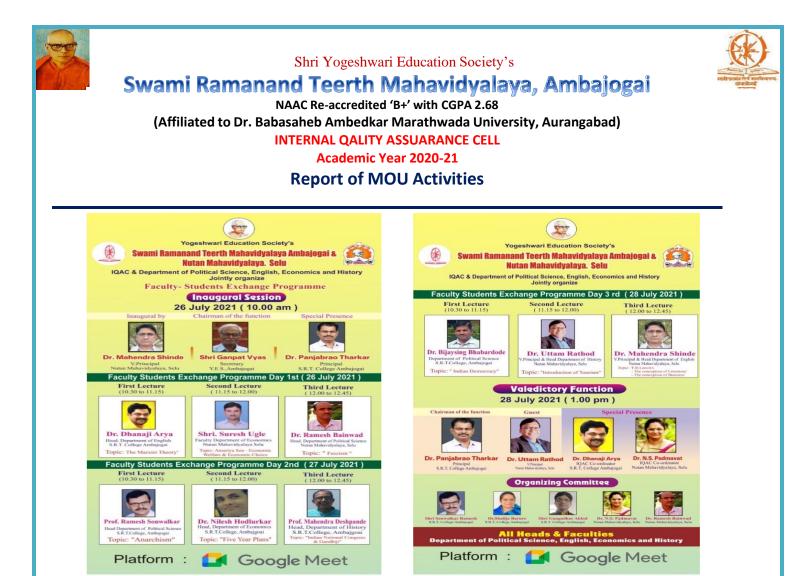

Academic Year 2020-21

**Report of MOU Activities** 

| Name of the Department/<br>committee                | Department of Political Science, English, Economics,<br>History & IQAC                                                                                                                                                                                                                                                                     |  |  |
|-----------------------------------------------------|--------------------------------------------------------------------------------------------------------------------------------------------------------------------------------------------------------------------------------------------------------------------------------------------------------------------------------------------|--|--|
| Name of the Collaborating<br>Institute/Industry/NGO | Nutan Mahavidyalaya Selu Dist Parbhani (MS)                                                                                                                                                                                                                                                                                                |  |  |
| Name of the Coordinator                             | Shri Sonwalkar Ramesh, Dr. Hodlurkar Nilesh, Shir<br>Deshpande Mahendra & Shri Dhanaji Arya                                                                                                                                                                                                                                                |  |  |
| Title of the Event/ Programme                       | Student Faculty Exchange Programme                                                                                                                                                                                                                                                                                                         |  |  |
| Date /Period of Event/ Programme                    | 26th July to 28th July 2021                                                                                                                                                                                                                                                                                                                |  |  |
| Objective of the event/Programme                    | To provide an opportunity to attend some lectures of<br>Subject Teachers from other colleges on various subjects.                                                                                                                                                                                                                          |  |  |
|                                                     | To provide an opportunity to study the syllabus oriented<br>concepts and contents in an innovative way by using new<br>teaching methods appropriately.                                                                                                                                                                                     |  |  |
| Total No. of the Participants                       | Providing opportunity to interact with students from other colleges<br>72                                                                                                                                                                                                                                                                  |  |  |
| Total No. of the Teacher<br>Participant             | 8                                                                                                                                                                                                                                                                                                                                          |  |  |
| Name of the exchanged teachers,<br>faculties.       | <ul> <li>SRT College Ambajogai: Dr. Dhanaji Arya, Shri Rames<br/>Sonwalkar, Dr. Shailja Barure, Dr. Bijaysing Bhabardode<br/>Dr. Nilesh Hodlurkar, Shri. Mahendra Deshpande.</li> <li>Nutan Mahavidyalaya Selu: Dr. Smt. Padmavat, Dr.<br/>Mahendra Shinde, Dr. Uttam Rathod, Dr. Ramesh<br/>Bainwad, Dr.</li> </ul>                       |  |  |
| Venue of the Event/ Programme                       | Meeting Hall, Swami Ramanand Teerth Mahavidyalaya,<br>Ambajogai. Dist Beed. (MS)                                                                                                                                                                                                                                                           |  |  |
| Programme Outcome                                   | Students will be able to recognize the importance of the<br>study of the thoughts of Political Thinkers.<br>Students will become familiar with the tools and<br>techniques of studying Political Thoughts of the Thinkers.<br>Students will be able to realize the relevance of the study<br>of the Political Thinkers works and thoughts. |  |  |