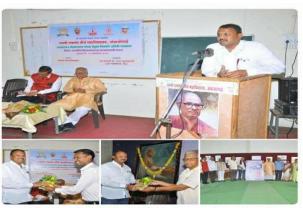

### Guest Lecture on "The Need and Importance of the Study of Political Thinkers." 3<sup>rd</sup> October 2019

"स्वामी रामानंद तीथे महाविद्यालय, आंबाजोगाई" आयोजित #स्वामी #रामानंद #तीर्थ व महात्मा गांधी यांच्या सार्ध शती निमित्त आयोजित कार्यक्रमा म...

Principal and Head of the Department of Political Science Nutan Mahavidyalaya, Selu Dist Parbhani Dr. Sharad Kulkarni delivered his lecture on "The need and importance of the study of Political Thinkers." Respected chairman Dr. Suresh Khursale welcome the dignitaries and Chief Guest at the beginning of the Programme.